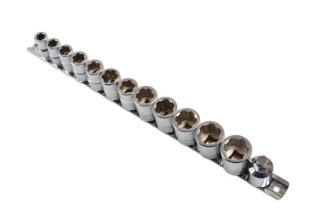

## Socket Set Damaged/Undamaged Nuts 3/8"D 13pc

Special profile socket set which removes standard, damaged or rounded nuts. The unique cog-style socket profile is designed to grip even badly damaged fixings, the open corners allow the socket to fit over the damaged head while the curved internal faces provide excellent grip. This thirteen piece set includes socket sizes from 8mm to 19mm and a 1/2"D to 3/8"D adaptor, all manufactured from polished chrome vanadium and presented on a socket rail for easy storage.

## **Additional Information**

- Socket sizes: 8, 9, 10, 11, 12, 13, 14, 15, 16, 17, 18 and 19mm.
- · Socket profile designed to fit damaged and undamaged fixings.
- Includes: 1/2"D to 3/8"D adaptor.
- · Supplied on a socket rail.
- Manufactured from polished chrome vanadium.