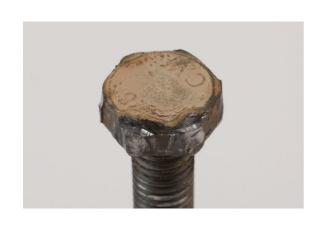

## Socket Set Damaged/Undamaged Nuts 3/8"D 13pc

Special profile socket set which removes standard, damaged or rounded nuts. The unique cog-style socket profile is designed to grip even badly damaged fixings, the open corners allow the socket to fit over the damaged head while the curved internal faces provide excellent grip. This thirteen piece set includes socket sizes from 8mm to 19mm and a 1/2"D to 3/8"D adaptor, all manufactured from polished chrome vanadium and presented on a socket rail for easy storage.