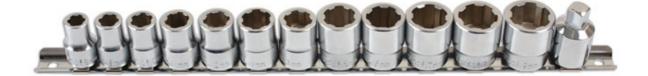

## Socket Set Damaged/Undamaged Nuts 3/8"D 13pc

Special profile socket set which removes standard, damaged or rounded nuts. The unique cog-style socket profile is designed to grip even badly damaged fixings, the open corners allow the socket to fit over the damaged head while the curved internal faces provide excellent grip. This thirteen piece set includes socket sizes from 8mm to 19mm and a 1/2"D to 3/8"D adaptor, all manufactured from polished chrome vanadium and presented on a socket rail for easy storage.

## **Additional Information**

- Socket sizes: 8, 9, 10, 11, 12, 13, 14, 15, 16, 17, 18 and 19mm.
- · Socket profile designed to fit damaged and undamaged fixings.
- Includes: 1/2"D to 3/8"D adaptor.
- · Supplied on a socket rail.
- Manufactured from polished chrome vanadium.