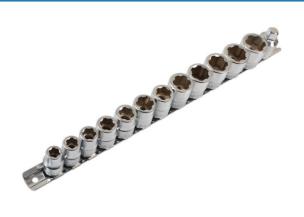

## Socket Set Damaged/Undamaged Nuts 3/8"D 13pc

Special profile socket set which removes standard, damaged or rounded nuts. The unique cog-style socket profile is designed to grip even badly damaged fixings, the open corners allow the socket to fit over the damaged head while the curved internal faces provide excellent grip. This thirteen piece set includes socket sizes from 8mm to 19mm and a 1/2"D to 3/8"D adaptor, all manufactured from polished chrome vanadium and presented on a socket rail for easy storage.

## **Additional Information**

- Socket sizes: 8, 9, 10, 11, 12, 13, 14, 15, 16, 17, 18 and 19mm.
- · Socket profile designed to fit damaged and undamaged fixings.
- Includes: 1/2"D to 3/8"D adaptor.
- · Supplied on a socket rail.
- Manufactured from polished chrome vanadium.